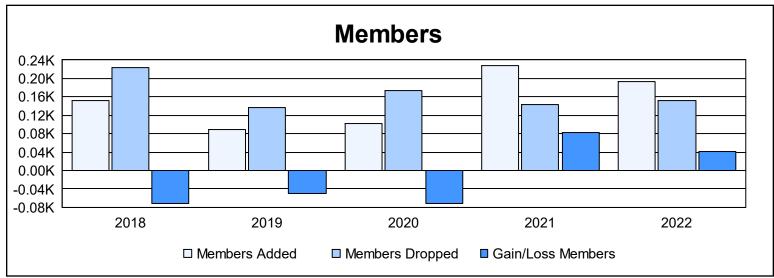

District 27 C2 As of June 2022 Cumulative

| Year      | New<br>Clubs | Dropped<br>Clubs | Gain/<br>Loss<br>Clubs | New<br>Members | Charter<br>Members | Reinstate<br>Members | Transfer<br>Members | Total<br>Member<br>Added | Total<br>Members<br>Dropped | Gain/<br>Loss<br>Members |
|-----------|--------------|------------------|------------------------|----------------|--------------------|----------------------|---------------------|--------------------------|-----------------------------|--------------------------|
| 2017-2018 | 0            | 0                | 0                      | 132            | 1                  | 14                   | 6                   | 153                      | 224                         | -71                      |
| 2018-2019 | 0            | 4                | -4                     | 76             | 2                  | 5                    | 5                   | 88                       | 137                         | -49                      |
| 2019-2020 | 0            | 1                | -1                     | 89             | 0                  | 9                    | 5                   | 103                      | 174                         | -71                      |
| 2020-2021 | 2            | 0                | 2                      | 153            | 65                 | 6                    | 3                   | 227                      | 144                         | 83                       |
| 2021-2022 | 0            | 1                | -1                     | 182            | 0                  | 4                    | 7                   | 193                      | 151                         | 42                       |
| Average   | 0            | 1                | -1                     | 126            | 14                 | 8                    | 5                   | 153                      | 166                         | -13                      |