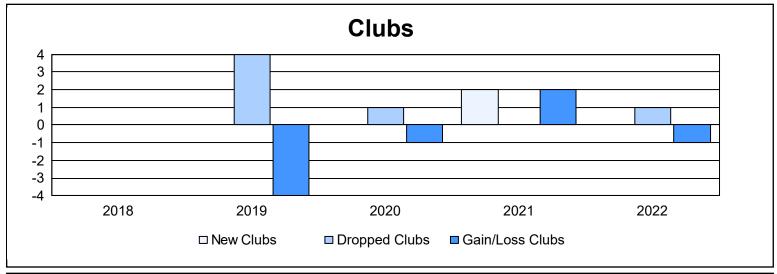

District 27 C2 As of June 2022 Cumulative

| Year      | New<br>Clubs | Dropped<br>Clubs | Gain/<br>Loss<br>Clubs | New<br>Members | Charter<br>Members | Reinstate<br>Members | Transfer<br>Members | Total<br>Member<br>Added | Total<br>Members<br>Dropped | Gain/<br>Loss<br>Members |
|-----------|--------------|------------------|------------------------|----------------|--------------------|----------------------|---------------------|--------------------------|-----------------------------|--------------------------|
| 2017-2018 | 0            | 0                | 0                      | 132            | 1                  | 14                   | 6                   | 153                      | 224                         | -71                      |
| 2018-2019 | 0            | 4                | -4                     | 76             | 2                  | 5                    | 5                   | 88                       | 137                         | -49                      |
| 2019-2020 | 0            | 1                | -1                     | 89             | 0                  | 9                    | 5                   | 103                      | 174                         | -71                      |
| 2020-2021 | 2            | 0                | 2                      | 153            | 65                 | 6                    | 3                   | 227                      | 144                         | 83                       |
| 2021-2022 | 0            | 1                | -1                     | 182            | 0                  | 4                    | 7                   | 193                      | 151                         | 42                       |
| Average   | 0            | 1                | -1                     | 126            | 14                 | 8                    | 5                   | 153                      | 166                         | -13                      |